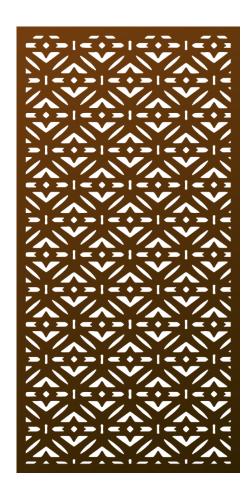

## Canyon Road<sup>©</sup> (CRD)

Strolling through the art galleries, admiring a turn-of-the century Navajo rug, enjoying the elk tenderloin at Geronimo after the perfect margarita – you could only be on Canyon Road in Santa Fe, New Mexico. We'd like to think Georgia O'Keefe might have chosen this pattern for her home at the Ghost Ranch.

| Shade Score               | 5/10     |
|---------------------------|----------|
| Privacy Score             | 6/10     |
| Biomimicry Score          | 4/10     |
| Structural Strength Score | 10/10    |
| Small Hole Size Score     | 7/10     |
| MESH Score                | 8/10     |
| Openness                  | 28% Open |
|                           |          |