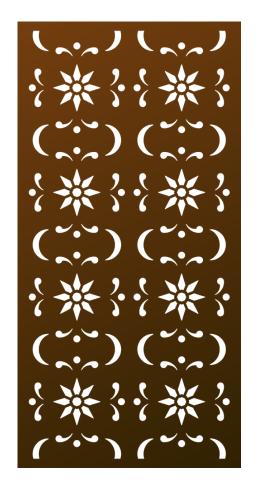

## Mission<sup>©</sup> (MSS)

Spanish design blended with modern architectural practices allow for the shadow pattern to cover everything below it. It has very little cut-out from it, but still has enough air flow to let the heat dissipate. First developed for an outdoor dining patio in Mission Hills, Kansas City where everything is up to date.

| Shade Score               | 8/10     |
|---------------------------|----------|
| Privacy Score             | 9/10     |
| Biomimicry Score          | 4/10     |
| Structural Strength Score | 7/10     |
| Small Hole Size Score     | 9/10     |
| MESH Score                | 2/10     |
| Openness                  | 12% Open |
|                           |          |