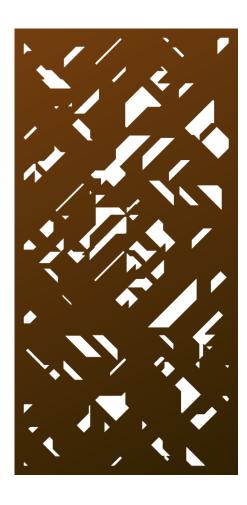

## Moulin Casse<sup>©</sup> (MLC)

Translated from French as, "Broken Windmill," this pattern has depth. Its strong crystalline lines and diagonals will transform any space dramatically into something very different. Best for remodeling and concealing.

| Shade Score               | 6/10     |
|---------------------------|----------|
| Privacy Score             | 7/10     |
| Biomimicry Score          | 7/10     |
| Structural Strength Score | 7/10     |
| Small Hole Size Score     | 1/10     |
| MESH Score                | 4/10     |
| Openness                  | 12% Open |
|                           |          |