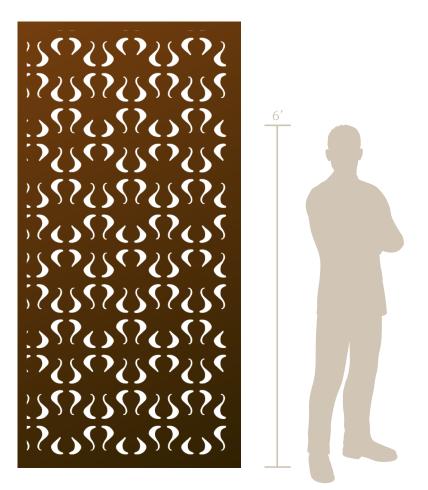

## Onion<sup>©</sup> (OIN)

Don't try to read too much into this pattern, just let it be. The more panels in the array, the more this pattern waves and flows. It was developed in honor of the 4-H youth development horticulture curriculum that educates about plant sciences and technology, as well as, incorporates art and design principles. The onion pattern is ideal for all applications.

| Shade Score               | 9/10     |
|---------------------------|----------|
| Privacy Score             | 9/10     |
| Biomimicry Score          | 5/10     |
| Structural Strength Score | 5/10     |
| Small Hole Size Score     | 8/10     |
| MESH Score                | 5/10     |
| Openness                  | 15% Open |
|                           |          |