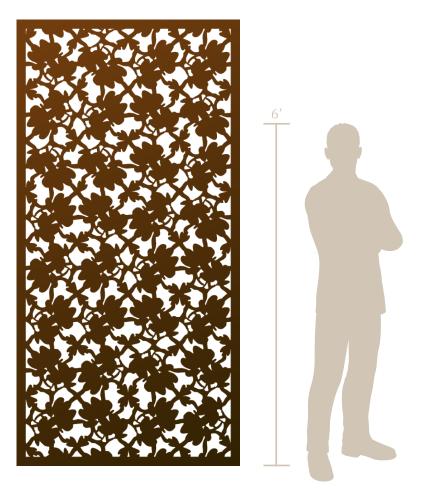

## Orchid Lattice<sup>©</sup> (OLT)

Deb's orchids intertwine with graceful vines, creating elegant symmetry inspired by nature. Flowing lines echo the garden's organic essence, evoking harmony and balance. Each orchid blossom is woven into the structure, offering a blend of softness and strength. Intricate design capturing floral elegance.

| Shade Score               | 8/10     |
|---------------------------|----------|
| Privacy Score             | 6/10     |
| Biomimicry Score          | 9/10     |
| Structural Strength Score | 4/10     |
| Small Hole Size Score     | 6/10     |
| MESH Score                | 3/10     |
| Openness                  | 29% Open |
|                           |          |