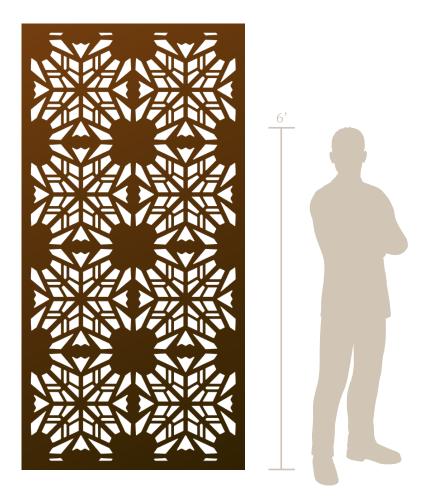

## Tapestry<sup>©</sup> (TAP)

Carole King's masterpiece. The greatest album of all time? We think so. The intricacy and delicate balance of her music, lyrics, and timing inspired this pattern that effortlessly takes you on a beautiful journey.

| Shade Score               | 7/10     |
|---------------------------|----------|
| Privacy Score             | 8/10     |
| Biomimicry Score          | 6/10     |
| Structural Strength Score | 10/10    |
| Small Hole Size Score     | 8/10     |
| MESH Score                | 7/10     |
| Openness                  | 25% Open |
|                           |          |