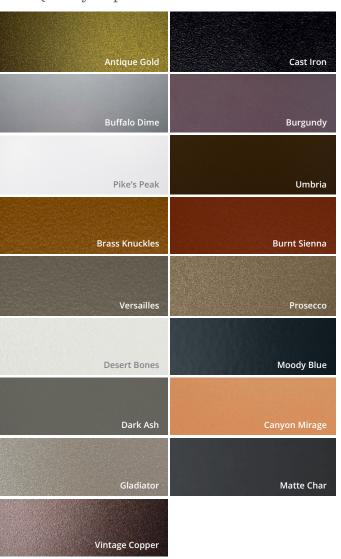

# Quality Super Durable Finishes

### **PROPRIETARY FINISHES**

- Quality Super Durables: Consistent in color and texture, these finishes are versatile.
- Patina Powder Coats: With a varied aesthetic, these finishes have unique markings, tones and qualities based on natural materials and aged metals. Due to the unique nature of the finishes, results will vary per panel.
- Anodized Finishes: Class 1 clear coat anodized finish increases the durability of aluminum while aesthetically expressing the nature of the material.