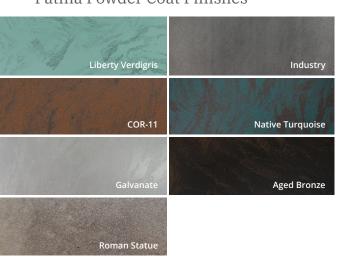

## Patina Powder Coat Finishes

### **PROPRIETARY FINISHES**

- Quality Super Durables: Consistent in color and texture, these finishes are versatile.
- Patina Powder Coats: With a varied aesthetic, these finishes have unique markings, tones and qualities based on natural materials and aged metals. Due to the unique nature of the finishes, results will vary per panel.
- Anodized Finishes: Class 1 clear coat anodized finish increases the durability of aluminum while aesthetically expressing the nature of the material.