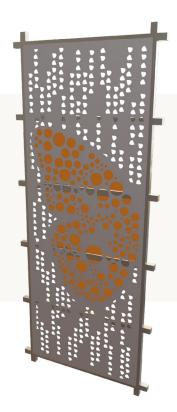

## **PATTERN**

Mariposa©, customized

## **SOLUTION**

Parasoleil customized the Mariposa© pattern to include brand design elements and still maintain a textural, random effect, allowing the success of the project to be driven by both design and structural integrity.

#### Panel:

- 1/8" aluminum with galvanized tube steel support
- 101 panels total
- 27 unique sizes