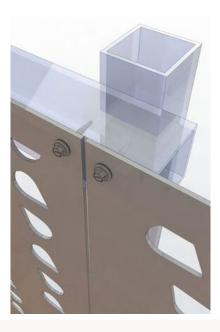

#### Hardware:

PDH™ drill screw fastening direct mount to tube steel

**Note:** Acrylic panels were added by contractor to effect the LiteBrite color through the pattern.

## **Engineering:**

Wind load report required panel support every 24" o.c. for pattern, wind speeds, and use of the building

All Parasoleil finishes are warrantied for 10 years and all projects are backed by the Parasoleil brand. Patterns and hardware are protected under copyright and patent law, respectively.