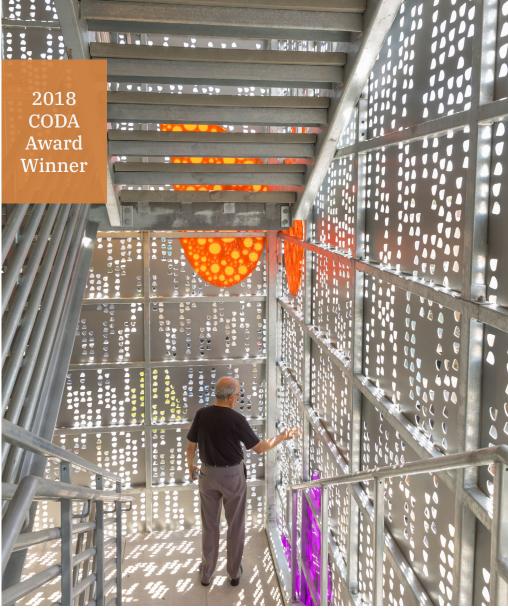

### **SITUATION**

This affordable housing project for seniors required a custom public art pattern to enclose a stairwell with industrial perforated panels as the pattern inspiration. The key factors for this redevelopment design were wind load engineering, shadows for stair safety, and budget.

## **SOLUTION**

Parasoleil customized the Mariposa© pattern to include brand design elements and still maintain a textural, random effect, allowing the success of the project to be driven by both design and structural integrity.

## 2018 CODA AWARD WINNER

## **Denver Housing Authority**

Public art inspired by perforated panels and bright colors were important. The location of this property made the building an important landmark seen from the light rail train stop.