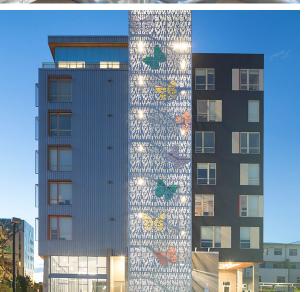

### **SITUATION**

This affordable housing project for seniors required a custom public art pattern to enclose a stairwell with industrial perforated panels as the pattern inspiration. The key factors for this redevelopment design were wind load engineering, shadows for stair safety, and budget.

## **SOLUTION**

Parasoleil customized the Mariposa© pattern to include brand design elements and still maintain a textural, random effect, allowing the success of the project to be driven by both design and structural integrity.

## **Denver Housing Authority**

Public art inspired by perforated panels and bright colors were important. The location of this property made the building an important landmark seen from the light rail train stop.