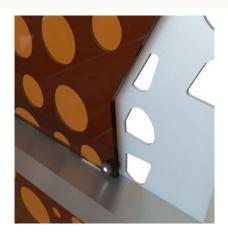

#### Panel:

- 1/8" aluminum with galvanized tube steel support
- 101 panels total
- 27 unique sizes

#### Hardware:

PDH™ drill screw fastening direct mount to tube steel

**Note:** Acrylic panels were added by contractor to effect the LiteBrite color through the pattern.